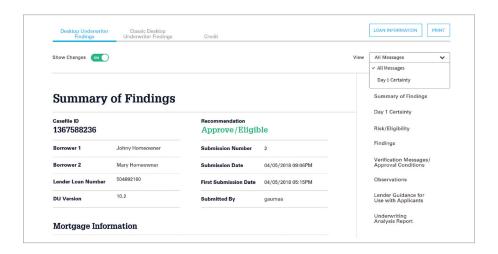

Introducing the new and improved DU Findings report that will make it easier for you to navigate and take action on your DU Findings.

Spend less time interpreting Findings and more time closing loans.

Check out these added features:

New bolding and bulleting in the body of messages to improve readability<sup>1</sup>

Message filters to easily find the information that you're looking for<sup>2</sup>

Ability to turn on "Show Changes" to compare your DU submissions<sup>2</sup>

Added filtering<sup>2</sup> and flags<sup>1</sup> to easily identify Day 1 Certainty® messages

- 1 Available in both the HTML and PDF report version
- 2 Available in the HTML report version

Take the <u>tour</u> and check out the new DU Findings redesign today.